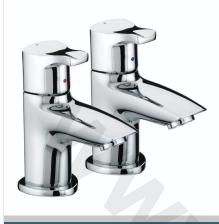

# CAPRI Tap Range Capri Basin Pillar Taps Eco4 Chrome

#### Features:

- Supplied with metal handles
- Chrome plated to BS EN 248
- Product supplied with 2 x 2 litre per minute flow regulators which can be inserted into the threaded tail to reduce water consumption and increase water efficiency (Flow Regulator accurate +/- 10%)