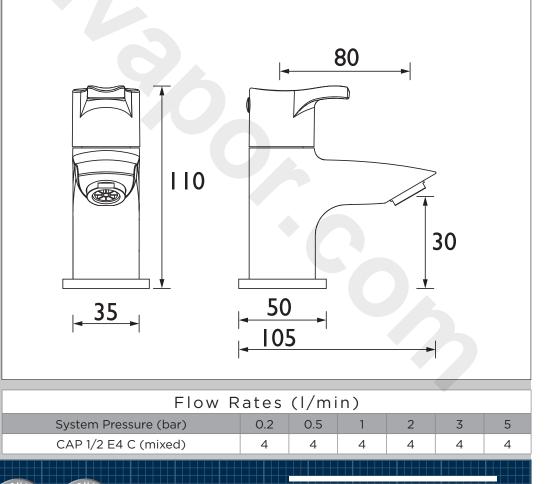

## Dimensions (measurements in mm)

BR

D5

Bristan, Birch Coppice Business Park, Dordon, Tamworth, B78 1SG. Web Site: www.bristan.com Telephone: 0330 026 6273. Email: enquire@bristan.com.

\* - 10 year guarantee applies to products purchased on or after 01/04/2021. The information contained on this page was correct at date of issue. Fitting Dimensions are provided as a guide only. Some variation may occur due to manufacturing tolerances. Bristan pursues a policy of continuous improvement in design and performance of its products and so reserves the right to change specifications without prior notice.